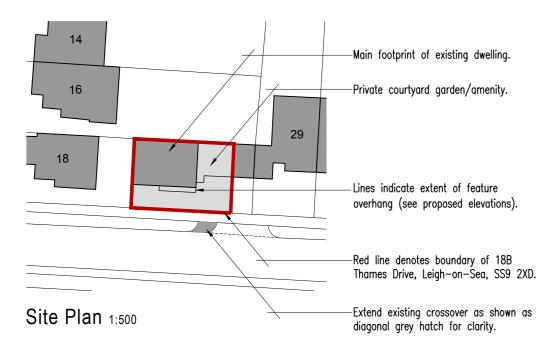

-Existing garage owned by client.

- Exg garage to be removed shown in red dashed lines for clarity. This is following the design advice set out within the officers report from previous refusal (16/00031/FUL).