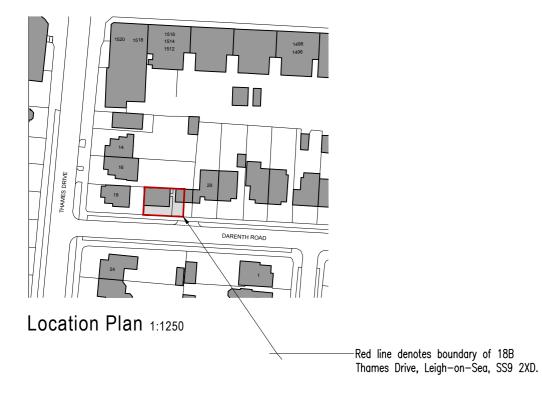

RevD: Amended location plan to suit recommendations. RevC: Revised scheme to suit LA reasons for refusal.