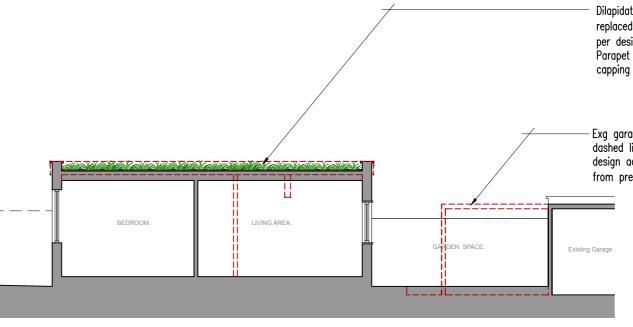

## PLANNING DRAWING

WAITING AREA.

RECEPTION.

PREPAREA.

Existing Garage formerly used as storage by the Dental Practice

Existing Indicative Section Thru' 1:100

Proposed Indicative Section Thru' 1:100

Dilapidated felted flat roof finish to be replaced with sedum flat roofing system (as per design advice within officers report). Parapet to be finished in slim profile capping as shown.

-Existing garage owned by client.

- Exg garage to be removed shown in red dashed lines for clarity. This is following the design advice set out within the officers report from previous refusal (16/00031/FUL).